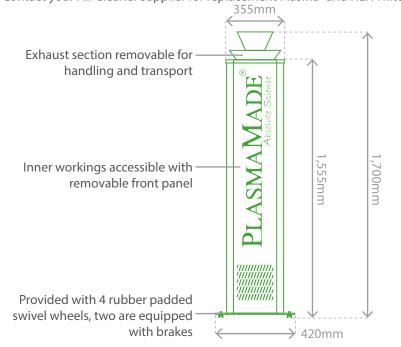

Product dimensions: L:420 x W:420 x H:1,700 mm
Packaging dimensions: (1 piece) L:500 x W:500 x H:1,800 mm
Packaging dimensions (6 pieces) L:1,300 x W:1,000 x H:1,900 mm

Lifespan PlasmaFilter GUC1218: 5 years\*\*
Lifespan H13 HEPA filter: 1 year\*\*
Warranty: 2 years
Certification: CE Approved
Made in: The Netherlands
EAN code: 8719327149058